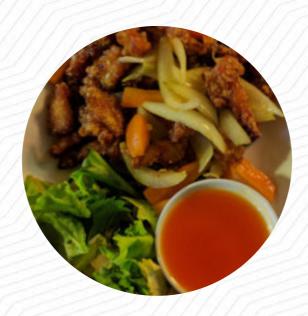

## Jasmine Garden Menu

https://menuweb.menu Market St, Clifden, Ireland

+3539521174 - https://www.facebook.com/pg/Jasmine-Garden-Clifden-102780091455126/about/

A **complete** menu of Jasmine Garden from Clifden covering all 18 meals and drinks can be found here on the food list. Jasmine Garden is a gem in Clifden, offering superb Chinese and Malaysian dishes with charming staff. Despite initial hesitations, diners were pleasantly surprised by the delicious food and excellent service. With generous portion sizes and accommodating staff, this restaurant stands out in the dining scene in Clifden. The menu offers a refreshing change from typical Irish fare, making it a must-visit spot for those looking for a unique dining experience. With a cozy ambiance and attentive staff, Jasmine Garden provides diners with a memorable meal that is sure to exceed expectations. Highly recommended.