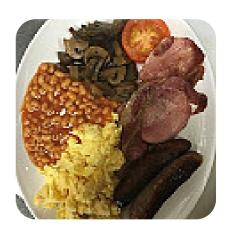

## Cafe Mio Menu

https://menuweb.menu 85 High Street, Epping Forest, United Kingdom +441992560333

Here you can find the menu of Cafe Mio in Epping Forest. At the moment, there are 26 courses and drinks on the menu. Visit Cafe Mio in Epping for a friendly atmosphere and delicious food. While some visitors have noted long wait times, the breakfast offerings are excellent with a diverse menu. The staff is known to be welcoming and helpful, providing exceptional service. The ultimate breakfast and paninis come highly recommended, offering great value for money. The cafe is also dog friendly, making it a perfect spot for a meal while in town. Despite some recent complaints about service and delays, Cafe Mio remains a top choice for those looking for a cozy cafe experience in Epping.