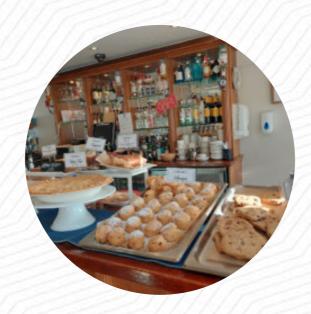

## Kilmac's Menu

https://menuweb.menu 1 Glenalbyn Road, Stillorgan, Dublin, Ireland +35312108310 - https://villagecafestillorgan.ie/

Here you can find the menu of Kilmac's in Dublin. At the moment, there are 18 meals and drinks on the menu. The Village Cafe at a community sports club offers a menu that is both tasty and budget-friendly. From clean Irish breakfasts to lovely vegan options, the food is fresh and delicious. The staff is consistently friendly and welcoming, providing excellent service to ensure a pleasant dining experience. With ample parking and a bright, sunlit room, this hidden gem is highly recommended for a satisfying meal any time of day. Whether it's a relaxing breakfast or a delightful dessert, The Village Cafe is a wonderful choice for those looking for quality food in a warm and inviting setting.