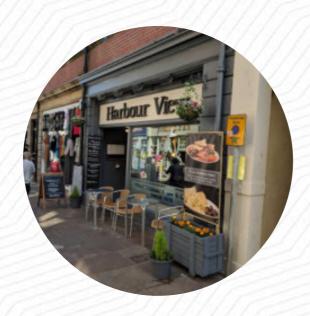

# **Harbour View Menu**

https://menuweb.menu
7 Baxtergate, Whitby, United Kingdom
+441947602359,+441947602013 - http://www.facebook.com/HarbourViewRestaurant/

Here you can find the <u>menu</u> of Harbour View in Whitby. At the moment, there are 22 meals and drinks on the card. Harbour View Cafe in Whitby received mixed reviews. Some customers praised the quick response of the staff to rectify issues and provide a pleasant dining experience. Others complained about slow service, bland food, and high prices. The fish and chips received both positive and negative feedback, with some enjoying the large portion size while others found it bland. Overall, the cafe was noted for being clean, dog-friendly, and offering generous portions of fish and chips at a reasonable cost. Despite some negative feedback, many customers expressed satisfaction with their experience and planned to return.

# **Harbour View**

7 Baxtergate, Whitby, United Kingdom