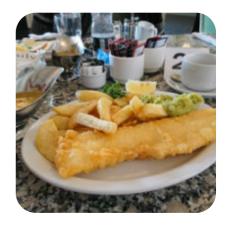

## **Fish Dishes**

**FISH SANDWICH** 

**FISH CHIPS** 

**FISH AND CHIPS** 

# **Ingredients Used**

**PEAS** 

**BUTTER** 

**TOMATO** 

**HADDOCK** 

**SEAFOOD** 

**POTATOES** 