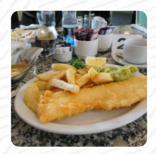

## **Fish Dishes**

**FISH SANDWICH** 

**FISH CHIPS** 

**FISH AND CHIPS** 

# **Ingredients Used**

**PEAS** 

**BUTTER** 

**TOMATO** 

**HADDOCK** 

**SEAFOOD** 

**POTATOES** 