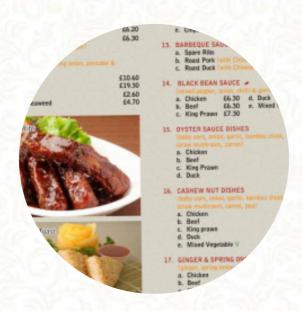

## Ichi Tong Menu

**Meat Dishes** 

**MEATBALLS** 

**Starters** 

**PRAWN CRACKERS** 

**Rice Dishes** 

**EGG FRIED RICE** 

**Appetizers** 

**VEGETABLE ROLL** 

Starters And Snacks

**KRUPUK** 

**Japanese Specialties** 

**BENTO** 

**Fried Rice** 

**FRIED RICE** 

**Breads & Rice** 

**SPECIAL FRIED RICE** 

These Types Of Dishes Are Being Served

**MEAT** 

**CHICKEN** 

**Ingredients Used** 

**BEEF** 

**PORK MEAT** 

**SEAFOOD** 

**PRAWNS** 

**EGG** 

**VEGETABLES** 