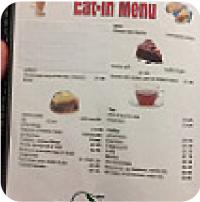

#### Drinks

DRINKS

**Vegetarian Dishes** 

CARROT CAKE

## Dessert

MUFFINS

## **Fresh Juices**

**CARROT JUICE** 

#### **Hot Drinks**

COFFEE

TEA

#### **Ingredients Used**

FRUIT

TUNA

ONION

BEEF

CHOCOLATE

#### These Types Of Dishes Are Being Served

TOSTADAS MEAT

**CHICKEN** 

PANINI

SOUP