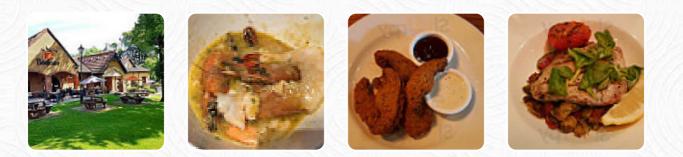

#### These Types Of Dishes Are Being Served

FISH

SALAD

BURGER

TUNA STEAK

SOUP