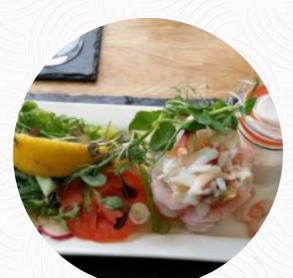

# These Types Of Dishes Are Being Served

**LAMB** 

**SALAD** 

**FISH** 

## **Ingredients Used**

**SEAFOOD** 

**HADDOCK** 

**DUCK** 

**PRAWNS** 

**SCALLOPS** 

**BEEF** 