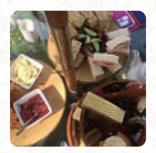

## These Types Of Dishes Are Being Served

PANINI LAMB SALAD

**TOSTADAS** 

**FISH** 

**BREAD** 

**BURGER** 