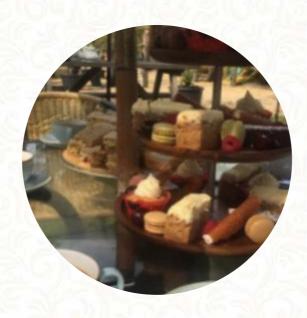

## These Types Of Dishes Are Being Served

PANINI LAMB SALAD

**TOSTADAS** 

**FISH** 

**BREAD** 

**BURGER** 