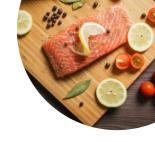

**Fish Dishes** 

**FISH & CHIPS** 

**FISH AND CHIPS** 

Ingredients Used

**PORK MEAT** 

**SALMON** 

**BEEF** 

These Types Of Dishes Are Being Served