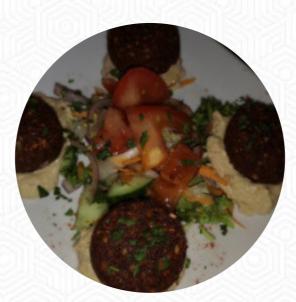

### These Types Of Dishes Are Being Served

LAMB SALAD MEAT BREAD LAMB CHOPS CHICKEN