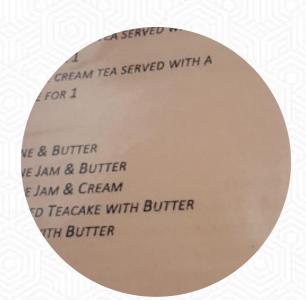

## The Old Boat House Menu

https://menuweb.menu
The Quay, Looe I-PL13 1AL, United Kingdom
+441503262230 - https://www.facebook.com/TheBoathouseLooe/



## The Old Boat House Menu



#### **Drinks**

**GLASS OF WINE** 

## **Starters & Salads**

**POTATO CHIPS** 

### Milkshakes

**MILKSHAKE** 

## **Restaurant Category**

**DESSERT** 

#### Dessert

**CHOCOLATE FUDGE CAKE** 

**MUFFINS** 

#### **Hot Drinks**

**COFFEE** 

**TEA** 

# These Types Of Dishes Are Being Served

**ICE CREAM** 

**PANINI** 

## **Ingredients Used**

**FRUIT** 

**MILK** 

**CHOCOLATE** 

**CHEESE** 

**HAM** 

## The Old Boat House

The Quay, Looe I-PL13 1AL, United Kingdom

#### **Opening Hours:**

Monday 10:00-16:00 Tuesday 10:00-16:00 Wednesday 10:00-16:00 Thursday 10:00-16:00 Friday 10:00-16:00 Saturday