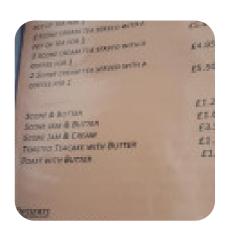

Quay, Looe I-PL13 1AL, United Kingdom
+441503262230 - https://www.facebook.com/TheBoathouseLooe/



## The Old Boat House Menu



#### **Drinks**

**GLASS OF WINE** 

## **Starters & Salads**

**POTATO CHIPS** 

### Milkshakes

**MILKSHAKE** 

## **Restaurant Category**

**DESSERT** 

#### Dessert

**CHOCOLATE FUDGE CAKE** 

**MUFFINS** 

#### **Hot Drinks**

**COFFEE** 

**TEA** 

# These Types Of Dishes Are Being Served

**ICE CREAM** 

**PANINI** 

## **Ingredients Used**

**FRUIT** 

**MILK** 

**CHOCOLATE** 

**CHEESE** 

**HAM** 

## The Old Boat House

The Quay, Looe I-PL13 1AL, United Kingdom

#### **Opening Hours:**

Monday 10:00-16:00 Tuesday 10:00-16:00 Wednesday 10:00-16:00 Thursday 10:00-16:00 Friday 10:00-16:00 Saturday 10:00-16:00 Sunday 10:00-16:00

Made with menuweb.menu