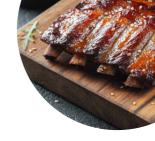

## **Beefeater Watermill Menu**

Sauces

**BBQ** 

From The Grill

**RIBS** 

**Steaks** 

**RIBEYE STEAK** 

**RIB EYE STEAK** 