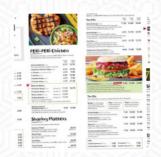

## Nando's Menu

https://menuweb.menu

Peel Centre Great Portwood Street, Stockport I-SK1 2HH, United Kingdom +441614802430 - https://www.nandos.co.uk/eat/restaurants/stockport









## Nando's Menu



Salads

**HALLOUMI SALAD** 

**Sandwiches** 

**CHICKEN BURGER** 

Chicken

**GRILLED CHICKEN** 

**Vegetarian Dishes** 

**CARROT CAKE** 

**Fresh Juices** 

**CARROT JUICE** 

**Chicken Wings** 

**WINGS** 

**Bread** 

**GARLIC BREAD** 

**Condiments And Sauces** 

**HUMMUS** 

**Ingredients Used** 

**GARLIC** 

**Starters & Salads** 

FRENCH FRIES

**POTATO CHIPS** 

These Types Of Dishes Are Being Served



SALAD BURGER CHICKEN

**BREAD** 

## Nando's

Peel Centre Great Portwood Street, Stockport I-SK1 2HH, United Kingdom **Opening Hours:** 

Monday 12:00-18:00 Tuesday 11:30-22:00 Wednesday 11:30-22:00 Thursday 11:00-22:00 Friday 11:00-22:00 Saturday 11:00-22:00 Sunday 11:00-22:00

Made with menuweb.menu