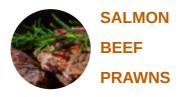

# These Types Of Dishes Are Being Served

LAMB
ROAST BEEF
SALAD

**BURGER** 

**PANINI** 

**FISH** 

**MEAT** 