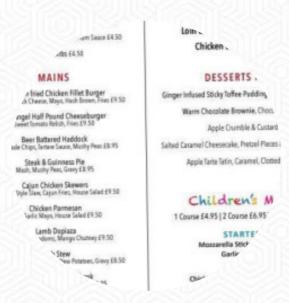

#### **Main Courses**

**LASAGNA** 

#### **Rice**

**RISOTTO** 

# These Types Of Dishes Are Being Served

LAMB
ROAST BEEF
SALAD

**BURGER** 

**PANINI** 

**FISH** 

**MEAT** 