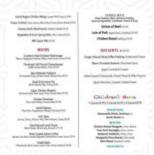

#### **Main Courses**

**LASAGNA** 

#### **Rice**

**RISOTTO** 

# These Types Of Dishes Are Being Served

LAMB
ROAST BEEF
SALAD

**BURGER** 

**PANINI** 

**FISH** 

**MEAT** 