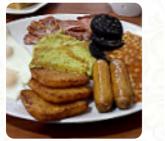

### The Nearest Cafe Menu

<u>https://menuweb.menu</u> 499 Dallow Rd, Luton, United Kingdom +441582736877 - https://www.facebook.com/The-Nearest-Cafe-129156107133334

A **complete** <u>menu</u> of **The Nearest Cafe** from Luton covering all **23** dishes and drinks can be found here on the food list. This once-beloved café in <u>Luton</u> now offers a mixed bag of experiences, leaving patrons divided. While some rave about its freshly cooked meals, reasonable prices, and attentive staff, others lament the decline in quality and subpar service, citing rubbery eggs and greasy offerings. Longtime diners express disappointment at the changes, suggesting a shift in management and culinary standards. Amidst the negativity, a few voice satisfaction with the range of dishes and consistent quality, recommending specific items like gammon steak and black pudding. Whether a nostalgic visit or a first-time experience, opinions vary widely about this local dining spot.