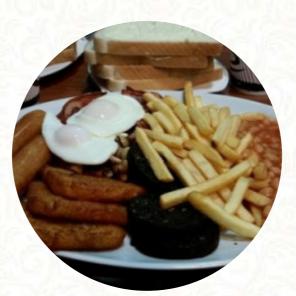

### The Nearest Cafe Menu

<u>https://menuweb.menu</u> 499 Dallow Rd, Luton, United Kingdom +441582736877 - https://www.facebook.com/The-Nearest-Cafe-129156107133334

A **complete** <u>menu</u> of **The Nearest Cafe** from Luton covering all **23** dishes and drinks can be found here on the food list. This once-beloved café in <u>Luton</u> now offers a mixed bag of experiences, leaving patrons divided. While some rave about its freshly cooked meals, reasonable prices, and attentive staff, others lament the decline in quality and subpar service, citing rubbery eggs and greasy offerings. Longtime diners express disappointment at the changes, suggesting a shift in management and culinary standards. Amidst the negativity, a few voice satisfaction with the range of dishes and consistent quality, recommending specific items like gammon steak and black pudding. Whether a nostalgic visit or a first-time experience, opinions vary widely about this local dining spot.