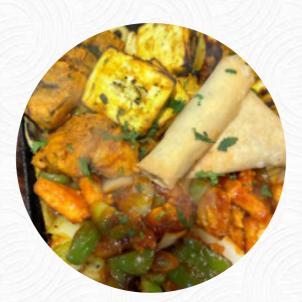

## **Island Inn Menu**

<u>https://menuweb.menu</u> 2 Kenrick Way, Sandwell, United Kingdom +441215534243 - https://www.islandinnwestbromwich.co.uk









A **comprehensive** <u>menu</u> of Island Inn from Sandwell covering all **16** menus and drinks can be found here on the card. We are a family-run pub serving breakfast, lunch, and dinner from 7am to 11pm daily. Our menu offers a mix of English and Indian dishes including steak, Sunday roast, grills, Indian grills, curries, and kids meals. We also have a variety of beers, lagers, wines, and spirits available. Enjoy our spacious bar area and two additional restaurant rooms, all equipped with TVs.

# Island Inn Menu

## Seafood

**PRAWN** 

Starters & Salads **POTATO CHIPS** 

**Grilled Specialities MIX GRILL** 

## **Starters**

**