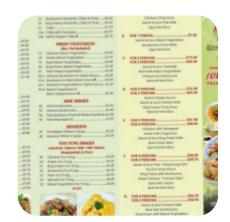

# **China Palace Menu**

<u>https://menuweb.menu</u> Plough Road, Tendring, United Kingdom +441206250572 - http://www.chinapalacegreatbentley.co.uk

On this website, you can find the **complete** <u>menu</u> of **China Palace** from Tendring. Currently, there are **15** dishes and drinks up for grabs. CP Restaurant has garnered attention for its varied culinary offerings, celebrated for its delicious food and generous portions. Enthusiastic patrons rave about the quality of dishes like pork chow mein and Singapore noodles. However, service inconsistencies have marred the experience for some, with reports of inattentive staff and disappointing delivery conditions. While many highlight the pleasant ambiance and reasonable prices, others question whether they will return following less favorable visits. Despite the mixed reviews, CP remains a contender in the Chinese takeaway scene, promising a flavorful adventure for those willing to take a chance.