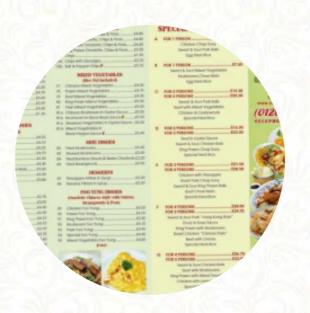

# **China Palace Menu**

<u>https://menuweb.menu</u> Plough Road, Tendring, United Kingdom +441206250572 - http://www.chinapalacegreatbentley.co.uk

On this website, you can find the **complete** <u>menu</u> of **China Palace** from Tendring. Currently, there are **15** dishes and drinks up for grabs. CP Restaurant has garnered attention for its varied culinary offerings, celebrated for its delicious food and generous portions. Enthusiastic patrons rave about the quality of dishes like pork chow mein and Singapore noodles. However, service inconsistencies have marred the experience for some, with reports of inattentive staff and disappointing delivery conditions. While many highlight the pleasant ambiance and reasonable prices, others question whether they will return following less favorable visits. Despite the mixed reviews, CP remains a contender in the Chinese takeaway scene, promising a flavorful adventure for those willing to take a chance.