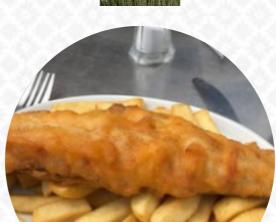

These Types Of Dishes Are Being Served

**BURGER** 

**FISH** 

Ingredients Used

**MILK** 

**CHOCOLATE** 

**TOMATOES** 

**MUSTARD** 