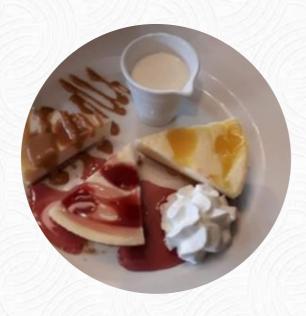

**WINGS** 

**Restaurant Category** 

**DESSERT** 

Chicken

CAJUN CHICKEN

**CHICKEN WINGS** 

These Types Of Dishes Are Being Served

**MEAT** 