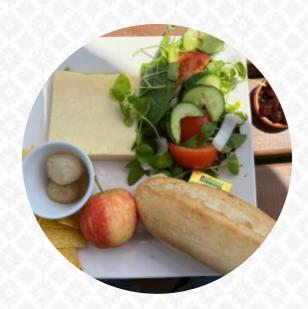

## **Crown Inn Menu**

https://menuweb.menu

1 High Street, Bath and North East Somerset, United Kingdom
+441761221432 - http://whatpub.com/pubs/AVN/562/crown-west-harptree

On this homepage, you can find the **complete <u>menu</u> of Crown Inn** from Bath and North East Somerset. Currently, there are **16** dishes and drinks up for grabs. Nestled in West Harptree, this pub offers a blend of casual charm and hearty fare. While some patrons have noted a less-than-desirable atmosphere on occasion, others rave about the welcoming locals and friendly staff. Diners can enjoy a rotating menu featuring freshly prepared dishes like steak and kidney pie and fish and chips, all at wallet-friendly prices. The outdoor seating is perfect for enjoying a sunny day, with added family-friendly touches like a bouncy castle and WiFi. Overall, it's a place that promises good value, great food, and a sense of community, making it worth a visit.