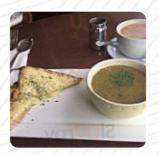

# These Types Of Dishes Are Being Served

**SALAD** 

**PANINI** 

**TOSTADAS** 

**SANDWICH** 

**SOUP** 