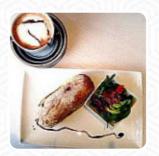

# These Types Of Dishes Are Being Served

**SALAD** 

**SANDWICH** 

**PANINI** 

**TOSTADAS** 

## Ingredients Used

**CHOCOLATE** 

**FRUIT** 

**MANGO** 

**GINGER** 

**BACON** 

**CARAMEL** 