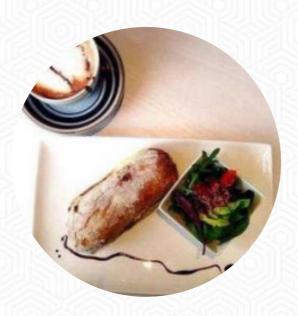

# These Types Of Dishes Are Being Served

**SALAD** 

**SANDWICH** 

**PANINI** 

**TOSTADAS** 

## Ingredients Used

**CHOCOLATE** 

**FRUIT** 

**MANGO** 

**GINGER** 

**BACON** 

**CARAMEL** 