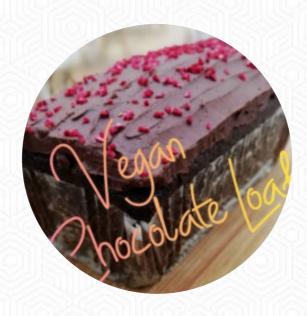

## The Glasshouse Cafe Menu

https://menuweb.menu
United Kingdom, Mid Devon
+447800736337 - https://www.facebook.com/theglasshouseatculmvalley/









Here you can find the menu of The Glasshouse Cafe in Mid Devon. At the moment, there are 16 dishes and drinks on the menu. Nestled next to the Culm Valley Health Centre, The Glasshouse Café offers an inviting atmosphere with a menu spotlighting Mediterranean influences and locally sourced ingredients. Diners rave about the exceptional artisan coffee, complemented by delicious food, including standout dishes like crispy bacon ciabatta and refreshing halloumi salad. The outdoor seating is dog-friendly, and patrons appreciate the attentive, friendly service, creating a welcoming environment that feels like a retreat. With its cleanliness