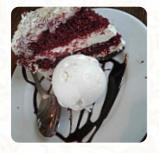

## The Jenny Wren Menu

https://menuweb.menu
Staplehurst Road, Swale, United Kingdom
+441795228981 - http://www.jennywrenpub.co.uk/?
y\_source=1\_OTMyODc3Mi03MTUtbG9jYXRpb24ud2Vic2I0ZQ%3D%3D









On this website, you can find the **complete** menu of The Jenny Wren from Swale. Currently, there are 16 menus and drinks up for grabs. This inviting pub restaurant offers a warm atmosphere paired with attentive service, making it a great choice for families. Guests rave about the delicious, well-prepared food and generous portions, while staff members, like the amiable Jacqui and Chris, enhance the experience with their cheerfulness and attentiveness. Although some minor issues were noted with the state of the restrooms and a slight confusion over a promotional offer, the overall feedback highlights a welcoming ambiance. The restaurant is especially appreciated for its accommodations for dietary restrictions and its delightful children's play area, promising an enjoyable outing f