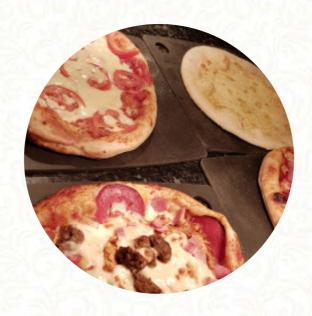

# These Types Of Dishes Are Being Served

**PIZZA** 

**SALAD** 

**FISH** 

**BURGER** 

**DESSERTS** 