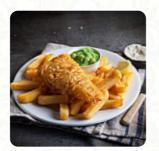

# These Types Of Dishes Are Being Served

**PIZZA** 

**SALAD** 

**FISH** 

**BURGER** 

**DESSERTS** 