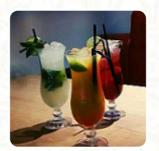

## The Jenny Wren Menu

https://menuweb.menu
Staplehurst Road, Swale, United Kingdom
+441795228981 - http://www.jennywrenpub.co.uk/?
y\_source=1\_OTMyODc3Mi03MTUtbG9jYXRpb24ud2Vic2I0ZQ%3D%3D









On this website, you can find the **complete** menu of The Jenny Wren from Swale. Currently, there are 16 menus and drinks up for grabs. This inviting pub restaurant offers a warm atmosphere paired with attentive service, making it a great choice for families. Guests rave about the delicious, well-prepared food and generous portions, while staff members, like the amiable Jacqui and Chris, enhance the experience with their cheerfulness and attentiveness. Although some minor issues were noted with the state of the restrooms and a slight confusion over a promotional offer, the overall feedback highlights a welcoming ambiance. The restaurant is especially appreciated for its accommodations for dietary restrictions and its delightful children's play area, promising an enjoyable outing for a