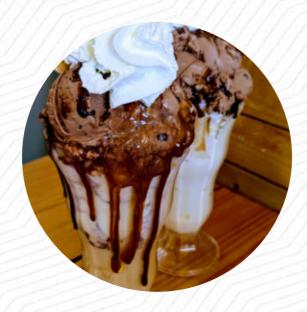

## The Pudding House Menu

https://menuweb.menu (B5272), Lancaster, United Kingdom +441524793781

A **complete** menu of The Pudding House from Lancaster covering all 15 dishes and drinks can be found here on the food list. Nestled in a picturesque countryside location, this restaurant has earned a reputation for its delectable ice cream sundaes and generous portions. While breakfast options may disappoint some, the extensive ice cream selection captivates visitors, offering flavors from classic to unique. The ambiance is inviting, complemented by friendly service, making it a perfect spot for families and friends alike. Guests appreciate the reasonable prices and the enjoyment of creating their own sundaes. Whether you're indulging in a sweet treat or savoring outstanding desserts, this establishment promises a delightful culinary experience. Just be prepared for the occasional queue!