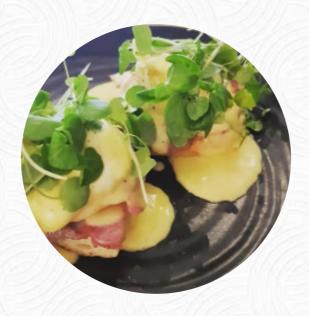

## The Dog Inn Menu

https://menuweb.menu
Belthorn Road, Hyndburn, United Kingdom
+441254265034,+441254433188 - http://www.thedoginnatbelthorn.net

Here you can find the <u>menu</u> of The Dog Inn in <u>Hyndburn</u>. At the moment, there are **16** meals and drinks on the menu. The first community-owned free house in East Lancashire is situated in the charming village of Belthorn. The premises feature a newly renovated traditional bar area with wooden beams, stone flooring, and a cozy log fire. Enjoy local, well-kept ales from nearby breweries, as well as a selection of draught and bottled lagers and ciders. The restaurant underwent refurbishment and reopened in 2016. Additionally, there are EV charge points located in the rear car park.