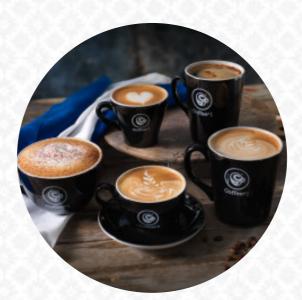

### **Coffee#1 Gloucester Menu**

<u>https://menuweb.menu</u> 25 Northgate Street, Gloucester, United Kingdom +441452418390 - http://www.coffee1.co.uk/









A **complete** <u>menu</u> of Coffee#1 Gloucester from <u>Gloucester</u> covering all **15** menus and drinks can be found here on the card. Come and experience our award-winning coffee, delicious cakes, and pastries for breakfast, lunch, and tea in a cozy atmosphere with comfy sofas and beautiful interiors.

# **Coffee#1 Gloucester Menu**



#### **Beverages**

JUICES

#### Hot Drinks

COFFEE

#### Drinks

DRINKS FRUIT JUICES

#### **Restaurant Category**

VEGAN VEGETARIAN

#### These Types Of Dishes Are Being Served

TOSTADAS SANDWICH PANINI

#### **Ingredients Used**

MILK FRUIT VEGETABLES CHOCOLATE BACON

SYRUP

## **Coffee