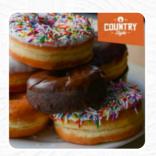

## **Country Style Menu**

https://menuweb.menu
PETRO-CANADA, Trans Canada Hwy,ON P0H, Canada, Temagami
+17055693310 - http://www.countrystyle.com/stores/









On this webpage, you can find the **complete** menu of Country Style from Temagami. Currently, there are 15 dishes and drinks available. Nestled near Finlayson Point Provincial Park, this versatile country-style franchise offers a variety of dining options and amenities, including a full-service fuel station and convenience store. Guests appreciate the clean, well-maintained environment, adhering to COVID-19 protocols, and friendly service. While breakfast is particularly praised for its tasty, freshly prepared options, such as the breakfast special, some menu items—like pizza—have received criticism. Despite being pricier for gas compared to nearby towns, the restaurant's scenic patio and quick service make it a popular stop for locals and travelers alike seeking a pleasant dining exp