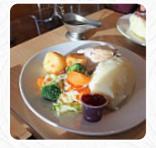

# These Types Of Dishes Are Being Served

**TURKEY** 

**CHICKEN** 

**MEAT** 

**SOUP** 

**BURGER** 