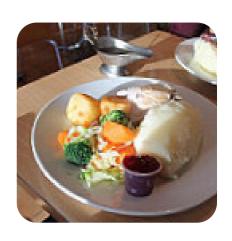

# These Types Of Dishes Are Being Served

**TURKEY** 

**CHICKEN** 

**MEAT** 

**SOUP** 

**BURGER** 