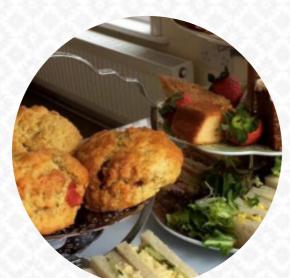

## The Winding House Tea Rooms Menu

https://menuweb.menu 6 Castle Terrace, Shropshire, United Kingdom +441746761962 - http://www.thewindinghouse.com/

A complete menu of The Winding House Tea Rooms from Shropshire covering all 23 dishes and drinks can be found here on the food list. A charming Victorian-inspired tea room with a licensed garden terrace overlooking the River Severn and Low Town. Enjoy light lunches, morning and afternoon tea every day of the week. Please book at least 24 hours in advance for Afternoon Teas to guarantee fresh ingredients. Our small kitchen may cause delays during busy periods, but we promise it will be worth it! Watch the Cliff Railway and winding house in action while dining on fresh, local fare. Exceptional service and quaint charm make this a must-visit spot in Bridgnorth.