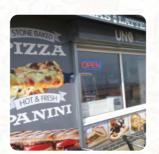

## **Uno Beach Menu**

https://menuweb.menu 3 Central Promenade, East Lindsey, United Kingdom

On this homepage, you can find the **complete** menu of **Uno Beach** from East Lindsey. Currently, there are **15** courses and drinks up for grabs. Visitors to this beachfront restaurant in Mablethorpe have mixed reviews on the food and beverages. While some found the <u>pizza</u> to be underwhelming, others highly recommended it. The coffee and snacks received praise, as did the spacious seating and beautiful views of the beach. The staff were described as helpful, polite, and friendly. The hot chocolates received mixed reviews, with some finding them overpriced and lackluster. Despite some negative feedback, many patrons appreciated the cozy outdoor seating area and the opportunity to enjoy a meal by the sea. Overall, opinions on this establishment vary among diners.