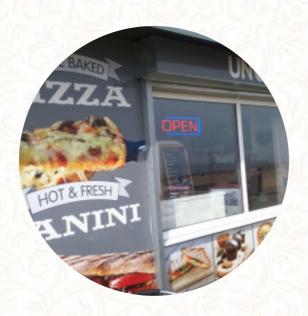

## **Uno Beach Menu**

https://menuweb.menu 3 Central Promenade, East Lindsey, United Kingdom

On this homepage, you can find the **complete** menu of **Uno Beach** from East Lindsey. Currently, there are **15** courses and drinks up for grabs. Visitors to this beachfront restaurant in Mablethorpe have mixed reviews on the food and beverages. While some found the <u>pizza</u> to be underwhelming, others highly recommended it. The coffee and snacks received praise, as did the spacious seating and beautiful views of the beach. The staff were described as helpful, polite, and friendly. The hot chocolates received mixed reviews, with some finding them overpriced and lackluster. Despite some negative feedback, many patrons appreciated the cozy outdoor seating area and the opportunity to enjoy a meal by the sea. Overall, opinions on this establishment vary among diners.