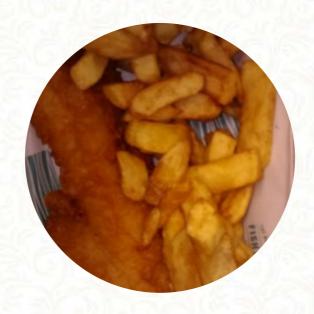

**GLUTEN FREE** 

Fish Dishes

FISH & CHIPS
FISH CHIPS
FISH AND CHIPS

**Ingredients Used** 

**POTATOES** 

**HADDOCK** 

EEL

These Types Of Dishes Are Being Served