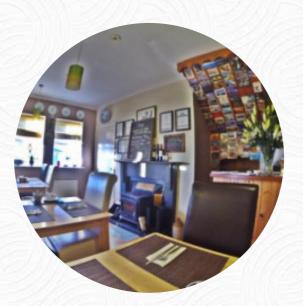

### The Old Anchor Menu

<u>https://menuweb.menu</u> N86 Dngle Peninsula, Annascaul, Ireland +353669157382 - https://www.oldanchorinn.ie/

A **comprehensive** <u>menu</u> of The Old Anchor from Annascaul covering all **17** courses and drinks can be found here on the menu. Our modern dining room offers a comfortable and picturesque view of Annascaul village and the mountains in the distance. Choose from a selection of delicious desserts, espresso-based drinks, or savor an Irish coffee to top off your meal.