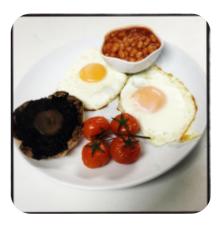

**Are Being Served** 

**Ingredients Used** 

CHEESE

НАМ

EGG

BACON

BUTTER

SAUSAGE