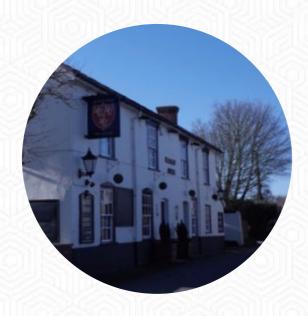

## **Bennet Arms Menu**

https://menuweb.menu 1 Kingshall Street, St Edmundsbury, United Kingdom +441359270356 - http://www.bennetarms.com/

On this homepage, you can find the **complete** menu of **Bennet Arms** from St Edmundsbury. Currently, there are **18** courses and drinks available. The Bennett Arms in Rougham offers a peaceful Motorhome stopover with a well-maintained field behind the pub. The friendly staff, excellent food, and affordable drinks create a welcoming atmosphere for visitors. Guests can park for free with the condition of purchasing food or drinks from the establishment. The spacious field, accommodating staff, and overall experience make this pub a top choice for those seeking a lovely stopover. With homemade meals, spacious parking for campers, and a welcoming vibe, visitors highly recommend returning to the Bennett Arms in the future.

## **Bennet Arms**

1 Kingshall Street, St Edmundsbury, United Kingdom **Opening Hours:** 

Sunday 12:00-22:30 Monday 11:30-23:00 Tuesday 11:30-23:00 Wednesday 11:30-23:00 Thursday 11:30-23:00 Friday 11:30-23:00 Saturday 11:30-23:00