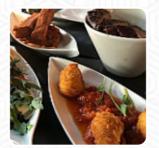

## Penny Blue Menu

https://menuweb.menu 20-34 Warwick Road, Carlisle, United Kingdom +441228210241 - http://www.pennybluecarlisle.com/









On this webpage, you can find the **complete** menu of **Penny Blue** from Carlisle. Currently, there are **25** dishes and drinks up for grabs. Despite mixed reviews, Penny Blue in Carlisle offers a cozy atmosphere, amazing food, and fantastic service. While some found the portions small and the prices high, others praised the delicious dishes and friendly staff. The restaurant caters well to allergies and provides a great dining experience, with some critics pointing out minor issues with food quality and service speed. Overall, Penny Blue seems to impress most guests with their tasty food, lovely ambiance, and attentive staff, making it a recommended spot for those looking for a cozy meal in Carlisle.

## Jolly's Tandoori Menu



Seafood

**PRAWN** 

Side Dishes

**RICE** 

Vegetari