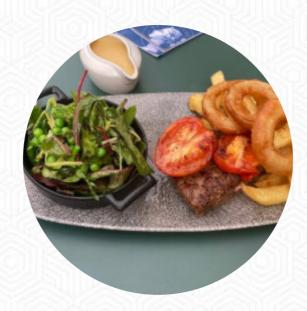

## Penny Blue Menu

https://menuweb.menu 20-34 Warwick Road, Carlisle, United Kingdom +441228210241 - http://www.pennybluecarlisle.com/

On this webpage, you can find the **complete** menu of **Penny Blue** from Carlisle. Currently, there are **25** dishes and drinks up for grabs. Despite mixed reviews, Penny Blue in Carlisle offers a cozy atmosphere, amazing food, and fantastic service. While some found the portions small and the prices high, others praised the delicious dishes and friendly staff. The restaurant caters well to allergies and provides a great dining experience, with some critics pointing out minor issues with food quality and service speed. Overall, Penny Blue seems to impress most guests with their tasty food, lovely ambiance, and attentive staff, making it a recommended spot for those looking for a cozy meal in Carlisle.