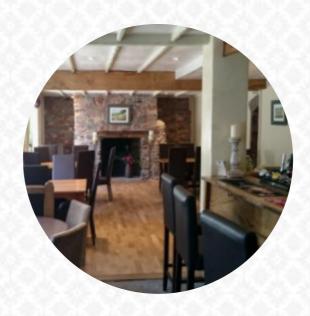

## The George Inn Menu

https://menuweb.menu 7 Commercial Rd, Uffculme, Cullompton, United Kingdom +447473068229,+441884842556 - http://thegeorgeuffculme.co.uk/

Here you can find the <u>menu</u> of The George Inn in Cullompton. At the moment, there are 16 menus and drinks on the food list. The George is a charming pub located on the Devon/Somerset border, in the village of Uffculme. Our restaurant offers delicious gastropub cuisine, while our fully stocked bar is the ideal spot to enjoy a drink with friends or a family meal.