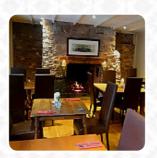

## The George Inn Menu

https://menuweb.menu 7 Commercial Rd, Uffculme, Cullompton, United Kingdom +447473068229,+441884842556 - http://thegeorgeuffculme.co.uk/

Here you can find the <u>menu</u> of The George Inn in Cullompton. At the moment, there are 16 menus and drinks on the food list. The George is a charming pub located on the Devon/Somerset border, in the village of Uffculme. Our restaurant offers delicious gastropub cuisine, while our fully stocked bar is the ideal spot to enjoy a drink with friends or a family meal.