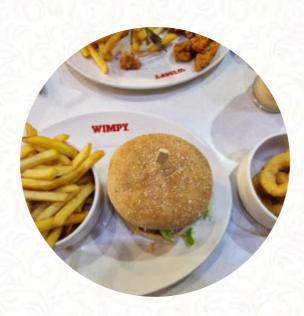

Here you can find the <u>menu</u> of Wimpy in Upminster. At the moment, there are 15 dishes and drinks on the food list. Wimpy offers a delicious range of burgers made with 100% British beef, chicken, fish, or meat-free alternatives. In addition to their iconic burgers, customers can also enjoy a variety of sides, classic breakfast muffins, grill plates, desserts, thick shakes, and a value kids' menu. The friendly staff provides table service for a relaxing dining experience, or customers can grab a freshly brewed coffee and snack to go. Orders can also be taken for delivery straight to your door, making it easy to enjoy a #WimpyMoment any time, any day.

## Wimpy Menu

**Entrées** 

**ONION RINGS** 

**Drinks** 

**DRINKS** 

**Shakes** 

**SHAKE** 

Milkshakes