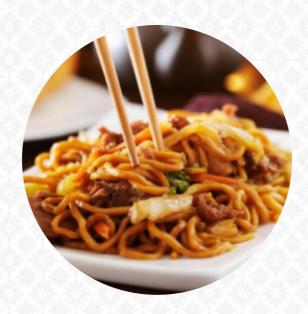

A **comprehensive** menu of Maple Leaf from Enniscorthy covering all 16 menus and drinks can be found here on the menu. Maple Leaf restaurant has been serving delicious, hot meals for a decade. Their beautifully seasoned dishes come in generous portions, accommodating special requests with friendly service. While takeout is popular, dining in offers attentive staff. Customers' experiences vary, with some finding the food salty or lacking flavor. Overall, Maple Leaf is a great choice for well-cooked meals. Specializing in Chinese cuisine, the restaurant offers a wide range of options, including vegetarian and tofu dishes. Reasonably priced, Maple Leaf is a top choice for flavorful meals, whether dining in or getting takeout.