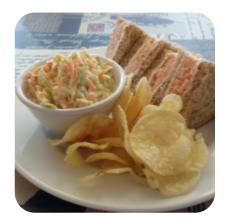

# An Cala Menu

<u>https://menuweb.menu</u> Harbour Buildings, Highland, United Kingdom (+44)1687462505 - https://www.facebook.com/An-Cala-203190249692085/? ref=page\_internal

On this webpage, you can find the **complete** <u>menu</u> of An Cala from Highland. Currently, there are **15** dishes and drinks available. Tucked away near the train station, An Cala offers an unexpectedly delightful dining experience. Despite its understated exterior, the cafe greets visitors with friendly service and a charming atmosphere. Guests rave about the fresh prawns and generous servings of Cullen skink soup, alongside an impressive selection of homemade cakes and sandwiches. Open when other establishments close, An Cala is a perfect pitstop for travelers, particularly those seeking picnic provisions. With its commitment to quality ingredients and warm hospitality, this cafe is a must-visit for anyone passing through Mallaig.