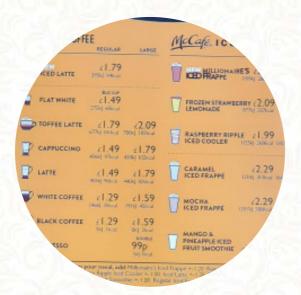

Here you can find the <u>menu</u> of Mcdonald's in Barnsley. At the moment, there are **15** menus and drinks on the food list.

### **Hot Drinks**

COFFEE

TEA