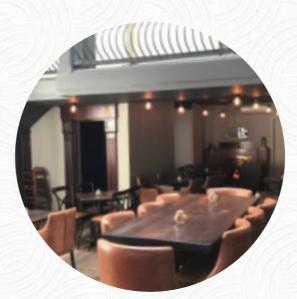

# 200 Degrees Coffee Shop

United Kingdom, Leicester

#### **Opening Hours:** Monday 07:30 -20:00 Tuesday 07:30 -20:00 Wednesday 07:30 -20:00 Thursday 07:30 -20:00 Friday 07:30 -20:00 Saturday 08:00 -19:00 Sunday 09:00 -19:00

Made with menuweb.menu