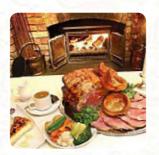

## These Types Of Dishes Are Being Served

TUNA STEAK SALAD FISH

**MEAT** 

**SOUP** 

**PASTA** 

**LAMB** 

**ROAST BEEF** 

**TURKEY** 