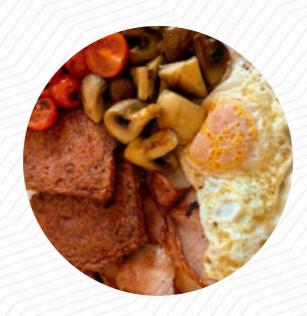

# **Basil Harbour Cafe Menu**

https://menuweb.menu 134-136 Harbour Street, Nairn I-IV12 4PH, United Kingdom +441667454774









## **Basil Harbour Cafe Menu**



#### Salads

**HALLOUMI SALAD** 

#### **Fish Dishes**

**FISH & CHIPS** 

## **Egg Dishes**

**OMELETTE** 

#### **Sides**

**BRIE** 

### **Hot Drinks**

**COFFEE** 

**TEA** 

## Ingredients Used

**CHILI** 

**BACON** 

**ONION** 

**CHEDDAR** 

# These Types Of Dishes Are Being Served

**FISH** 

**SALAD** 

**BURGER** 

**ICE CREAM** 

**TOSTADAS** 

# **Basil Harbour Cafe**

134-136 Harbour Street, Nairn I-IV12 4PH, United Kingdom **Opening Hours:** 

Monday 10:00 -16:00 Tuesday 10:00 -16:00 Wednesday 10:00 -16:00 Thursday 10:00 -16:00 Friday 10:00 -16:00 Saturday 10:00 -16:00 Sunday 10:00 -16:00

Made with menuweb.