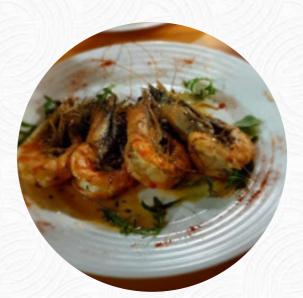

#### **Ingredients Used**

PRAWNS SALMON PESTO SEAFOOD NUTELLA

Made with menuweb.menu