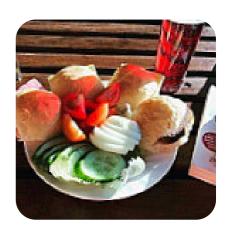

Inn Menu

https://menuweb.menu Caunsall Road, Kidderminster I-DY11 5YL, United Kingdom +441562850254 - https://theanchorinncaunsall.co.uk









# The Anchor Inn Menu



## **Sandwiches**

**HAM AND CHEESE** 

## **Side Dishes**

**PICKLES** 

### **Drinks**

**BEER** 

## **Beef Dishes**

**BRISKET** 

## **Restaurant Category**

**BAR** 

## Salads

**SALAD** 

**COBB SALAD** 

# These Types Of Dishes Are Being Served

**SALAD** 

**MEAT** 

**COBB** 

# **Ingredients Used**



BEEF
CHEESE
HAM

**BUTTER** 

**PORK MEAT** 

# The Anchor Inn

Caunsall Road, Kidderminster I-DY11 5YL, United Kingdom

#### **Opening Hours:**

Monday 11:00-23:00 Tuesday 11:00-23:00 Wednesday 11:00-23:00 Thursday 11:00-23:00 Friday 11:00-23:00 Saturday 11:00-23:00 Sunday 11:00-23:00

Made with menuweb.menu