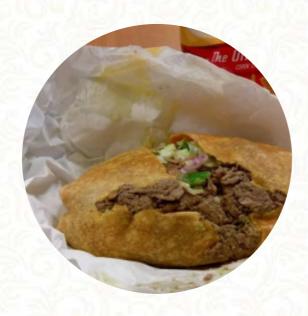

## **Subway Menu**

https://menuweb.menu 20848 Mission Blvd, Hayward, United States

+15104817040 - https://restaurants.subway.com/united-states/ca/hayward/20848-mission-blvd?utm\_source=yext-

other&utm\_medium=local&utm\_term=acq&utm\_content=48849&utm\_campaign=evergreen-2020









# **Subway Menu**



#### **Sandwiches**

STEAK CHEESE

#### **Dessert**

COOKIE

**COOKIES** 

#### **Ingredients Used**

**BEEF** 

**CHEESE** 

**TUNA** 

**CHOCOLATE** 

#### **RASPBERRY**

# These Types Of Dishes Are Being Served

**ROAST BEEF** 

**MEAT** 

**SOUP** 

**TOSTADAS** 

**PANINI** 

**FISH** 

**TUNA STEAK** 

### **Subway**

20848 Mission Blvd, Hayward, United States **Opening Hours:** 

Monday 08:30-21:30 Tuesday 08:30-21:30 Wednesday 08:30-21:30 Thursday 08:30-21:30 Friday 08:30-2