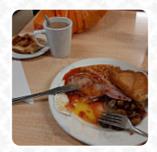

## **Brook Street Cafe Menu**

https://menuweb.menu
71 Brook Street, Cheshire West And Chester, United Kingdom, Cheshire West and Chester
+441244401300 - http://brookstreetcafe.co.uk/

A complete menu of Brook Street Cafe from Cheshire West and Chester covering all 26 menus and drinks can be found here on the menu. Nestled in the heart of Chester, this bustling eatery offers a quintessential greasy spoon experience with a range of traditional breakfast options. While some patrons noted a lack of warmth from the staff, others praised the generous portions and freshly prepared meals. Highlights include a well-crafted English breakfast, comforting lasagna, and standout coffee. Cleanliness appeared to be a priority, though occasional lapses in service were reported. Overall, the restaurant offers satisfying fare at reasonable prices, making it a solid choice for a hearty meal—ideal for those seeking comfort food in a casual setting.