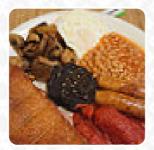

## **Brook Street Cafe Menu**

https://menuweb.menu
71 Brook Street, Cheshire West And Chester, United Kingdom, Cheshire West and Chester
+441244401300 - http://brookstreetcafe.co.uk/

A complete menu of Brook Street Cafe from Cheshire West and Chester covering all 26 menus and drinks can be found here on the menu. Nestled in the heart of Chester, this bustling eatery offers a quintessential greasy spoon experience with a range of traditional breakfast options. While some patrons noted a lack of warmth from the staff, others praised the generous portions and freshly prepared meals. Highlights include a well-crafted English breakfast, comforting lasagna, and standout coffee. Cleanliness appeared to be a priority, though occasional lapses in service were reported. Overall, the restaurant offers satisfying fare at reasonable prices, making it a solid choice for a hearty meal—ideal for those seeking comfort food in a casual setting.