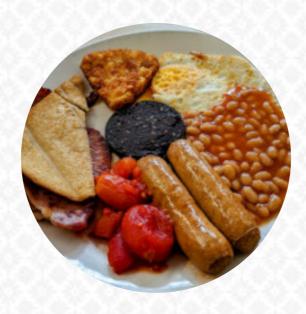

## **Brook Street Cafe Menu**

https://menuweb.menu
71 Brook Street, Cheshire West And Chester, United Kingdom, Cheshire West and Chester
+441244401300 - http://brookstreetcafe.co.uk/

A complete menu of Brook Street Cafe from Cheshire West and Chester covering all 26 menus and drinks can be found here on the menu. Nestled in the heart of Chester, this bustling eatery offers a quintessential greasy spoon experience with a range of traditional breakfast options. While some patrons noted a lack of warmth from the staff, others praised the generous portions and freshly prepared meals. Highlights include a well-crafted English breakfast, comforting lasagna, and standout coffee. Cleanliness appeared to be a priority, though occasional lapses in service were reported. Overall, the restaurant offers satisfying fare at reasonable prices, making it a solid choice for a hearty meal—ideal for those seeking comfort food in a casual setting.