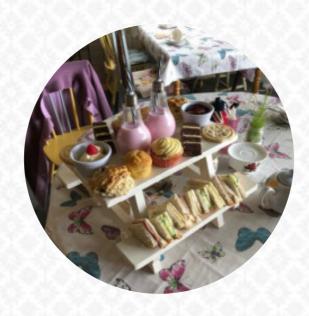

**CREPES** 

**MUFFINS** 

**RED VELVET CAKE** 

Ingredients Used

**CHEESE** 

**SAUSAGE** 

**TOMATOES** 

These Types Of Dishes Are Being Served

**TOSTADAS** 

**FISH** 

**MEAT** 

**PANINI** 

**SALAD** 