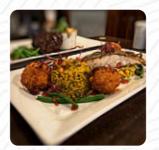

## The Royal Menu

https://menuweb.menu
Pier Rd, North Somerset, United Kingdom
+441275843944 - http://www.theroyalinnportishead.co.uk

Here you can find the <u>menu</u> of The Royal in North Somerset. At the moment, there are 15 courses and drinks on the card. Nestled in a picturesque location near the Royal area, this restaurant seamlessly combines a delightful dining experience with stunning views. Patrons rave about the excellent food, from perfectly cooked roasted dinners to satisfying homemade steak pies and flavorful fish cakes. The attentive and friendly staff enhance the experience, despite a few mentions of occasional formal service. The warm, welcoming atmosphere is complemented by ample parking and a spacious dog-friendly outdoor area. While reservations are encouraged for peak times, spontaneous visits can lead to pleasant surprises. Overall, this spot is highly recommended for a delightful meal in a scenic setting.