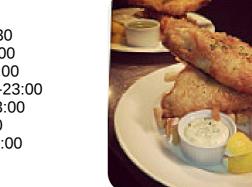

#### **FISH CHIPS**

# The Royal

Pier Rd, North Somerset, United Kingdom

**Opening Hours:** 

Sunday 12:00-22:30 Monday 11:00-23:00 Tuesday 11:00-23:00 Wednesday 11:00-23:00 Thursday 11:00-23:00 Friday 11:00-23:00 Saturday 11:00-23:00