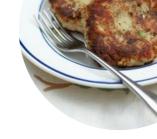

enu</u> of The Royal in North Somerset. At the moment, there are 15 courses and drinks on the card. Nestled in a picturesque location near the Royal area, this restaurant seamlessly combines a delightful dining experience with stunning views. Patrons rave about the excellent food, from perfectly cooked roasted dinners to satisfying homemade steak pies and flavorful fish cakes. The attentive and friendly staff enhance the experience, despite a few mentions of occasional formal service. The warm, welcoming atmosphere is complemented by ample parking and a spacious dog-friendly outdoor area. While reservations are encouraged for peak times, spontaneous visits can lead to pleasant surprises. Overall, this spot is highly recommended for a delightful meal in a scenic setting.

# The Royal Menu



#### Salads

**GREEK SALAD** 

#### **Drinks**

**DRINKS** 

#### Starters & Salads

**POTATO CHIPS** 

#### **Greek Specialties**

**MOUSSAKA** 

#### **Restaurant Category**

**GREEK** 

#### **Fish Dishes**

**FISH CAKE** 

#### **FISH CHIPS**

#### **Hot Drinks**

**COFFEE** 

**TEA** 

### **Ingredients Used**

**BEEF** 

**VEGETABLES** 

# These Types Of Dishes Are Being Served



MEAT FISH SALAD

**TUNA STEAK** 

# The Royal

Pier Rd, North Somerset, United Kingdom

**Opening Hours:** 

Sunday 12:00-22:30 Monday 11:00-23:00 Tuesday 11:00-23:00 Wednesday 11:00-23:00 Thursday 11:00-23:00 Friday 11:00-23:00 Saturday 11:00-23:00



Made with menuweb.menu